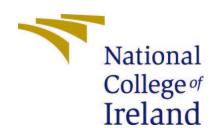

#### **CLASS BREAKDOWN:**

Number of Graduates: 23 Response to Survey: 20 Response Rate: 87%

## Response Rate