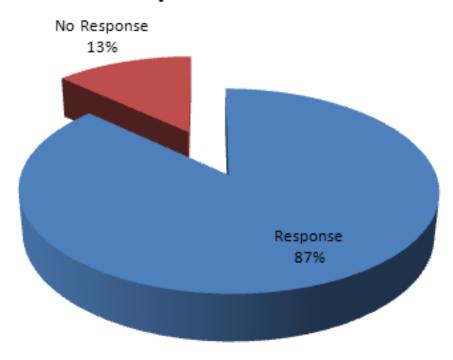

#### BASED ON RESPONSES - Of the 87% response rate:

Number working: 13 (65%)
Number travelling: 2 (10%)
Number undertaking further study: 4 (20%)
Number still seeking employment: 1 (5%)

## **Graduate Analysis:**