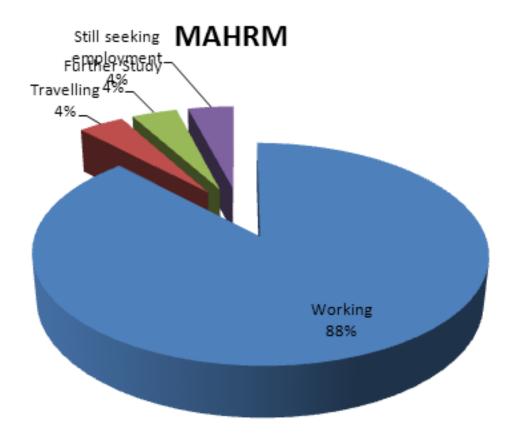

#### BASED ON RESPONSES - Of the 86% response rate:

| Number working:                   | 22 | (88%) |
|-----------------------------------|----|-------|
| Number travelling:                | 1  | (4%)  |
| Number undertaking further study: | 1  | (4%)  |
| Number still seeking employment:  | 1  | (4%)  |

## **Graduate Analysis:**