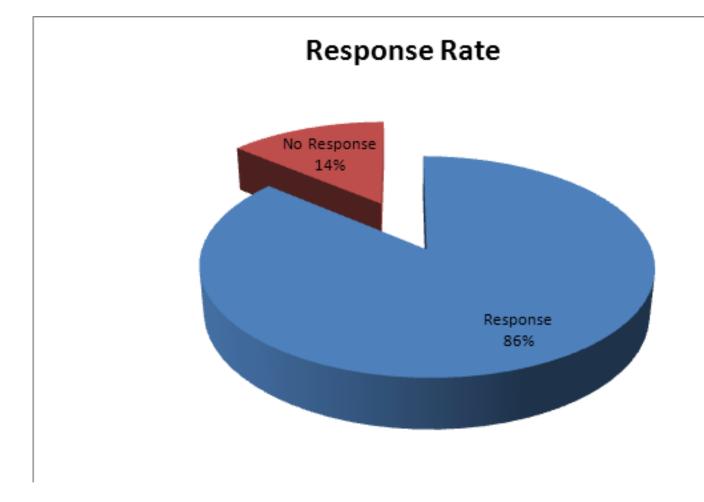

### **CLASS BREAKDOWN:**

Number of Graduates:29Response to Survey:25Response Rate:86%

#### BASED ON RESPONSES - Of the 86% response rate:

| Number working:                   | 22 | (88%) |
|-----------------------------------|----|-------|
| Number travelling:                | 1  | (4%)  |
| Number undertaking further study: | 1  | (4%)  |
| Number still seeking employment:  | 1  | (4%)  |