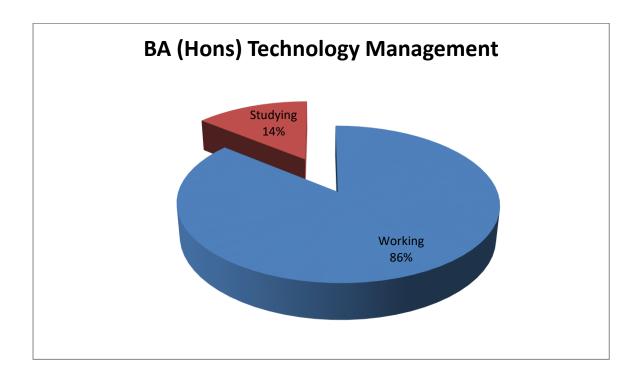

## **BA (Hons) Technology Management 2011**

|                        | BA (Hons)<br>Technology<br>Management 2011<br>numbers | BA (Hons) Technology Management 2011 % | All Undergrad 2011 numbers | All Undergrad<br>2011 - % | All degree &<br>Masters<br>students 2011 | All degree &<br>Masters<br>students 2011 % |
|------------------------|-------------------------------------------------------|----------------------------------------|----------------------------|---------------------------|------------------------------------------|--------------------------------------------|
| Total students         | 8                                                     | 100%                                   | 219                        | 100%                      | 254                                      | 100%                                       |
| No response            | 1                                                     | 12.5%                                  | 23                         | 9%                        | 27                                       | 11%                                        |
| Response               | 7                                                     | 87.5%                                  | 196                        | 91%                       | 227                                      | 89%                                        |
| Working                | 6                                                     | 86%                                    | 129                        | 66%                       | 156                                      | 69%                                        |
| Studying               | 1                                                     | 14%                                    | 45                         | 23%                       | 48                                       | 21%                                        |
| Travelling/Unavailable | 0                                                     | 0                                      | 14                         | 7%                        | 14                                       | 6%                                         |
| Seeking Employment     | 0                                                     | 0                                      | 8                          | 4%                        | 9                                        | 4%                                         |