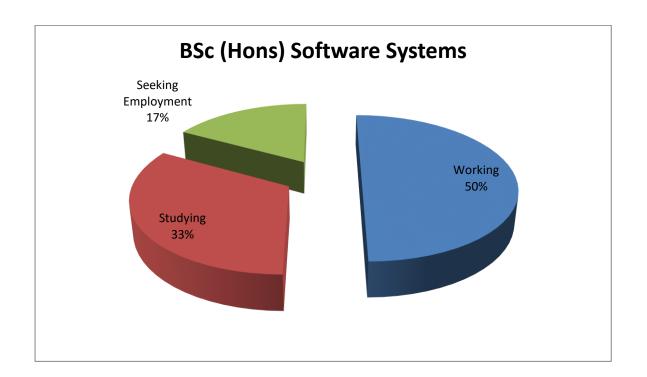

## **BSc (Hons) Software Systems 2011**

|                        | BSc (Hons) Software<br>Systems 2011<br>numbers | BSc (Hons)<br>Software<br>Systems <b>2011</b><br>% | All Undergrad 2011 numbers | All Undergrad<br>2011 - % | All degree &<br>Masters<br>students 2011 | All degree & Masters students 2011 % |
|------------------------|------------------------------------------------|----------------------------------------------------|----------------------------|---------------------------|------------------------------------------|--------------------------------------|
| Total students         | 7                                              | 100%                                               | 219                        | 100%                      | 254                                      | 100%                                 |
| No response            | 1                                              | 14%                                                | 23                         | 9%                        | 27                                       | 11%                                  |
| Response               | 6                                              | 86%                                                | 196                        | 91%                       | 227                                      | 89%                                  |
| Working                | 3                                              | 50%                                                | 129                        | 66%                       | 156                                      | 69%                                  |
| Studying               | 2                                              | 33%                                                | 45                         | 23%                       | 48                                       | 21%                                  |
| Travelling/Unavailable |                                                | 0                                                  | 14                         | 7%                        | 14                                       | 6%                                   |
| Seeking Employment     | 1                                              | 17%                                                | 8                          | 4%                        | 9                                        | 4%                                   |