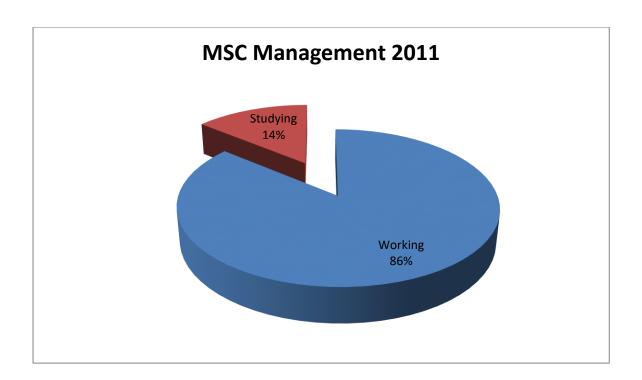

## **MSc Management 2011**

|                        | MSc Management<br>2011 | MSc<br>Management<br>2011 % | All Postgraduate<br>2011 numbers | All Postgraduate<br>2011 - % | All degree &<br>Masters<br>students 2011 | All degree &<br>Masters<br>students 2011 % |
|------------------------|------------------------|-----------------------------|----------------------------------|------------------------------|------------------------------------------|--------------------------------------------|
| Total students         | 7                      | 100%                        | 35                               | 100%                         | 254                                      | 100%                                       |
| No response            | 0                      | 0                           | 4                                | 11%                          | 27                                       | 11%                                        |
| Response               | 7                      | 100%                        | 31                               | 89%                          | 227                                      | 89%                                        |
| Working                | 6                      | 86%                         | 27                               | 87%                          | 156                                      | 69%                                        |
| Studying               | 1                      | 14%                         | 3                                | 10%                          | 48                                       | 21%                                        |
| Travelling/Unavailable | 0                      | 0%                          | 0                                | 0%                           | 14                                       | 6%                                         |
| Seeking Employment     | 0                      | 0%                          | 1                                | 3%                           | 9                                        | 4%                                         |