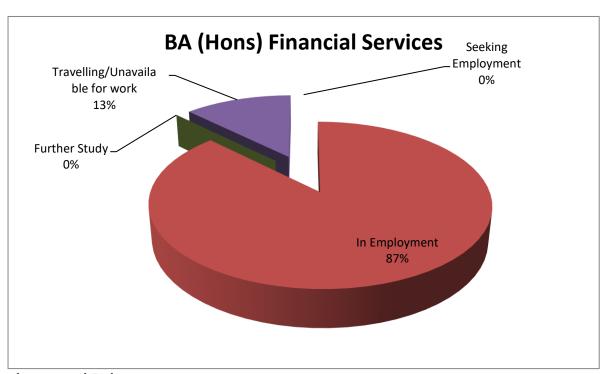

## First Destination Results - 2012

|                                 | 10 (total)      | BA (Hons) Financial<br>Services |
|---------------------------------|-----------------|---------------------------------|
| Response Rate                   | 2 (no response) | 80%                             |
| Seeking Employment              | 0               | 0%                              |
| In Employment                   | 7               | 87.5%                           |
| Further Study                   | 0               | 0%                              |
| Travelling/Unavailable for work | 1               | 12.5%                           |