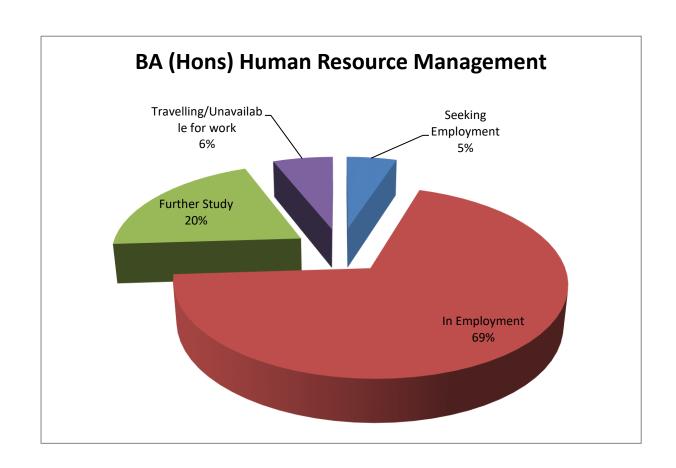

## **First Destination Results - 2012**

|                                 | 69 (total)      | BA (Hons) Human Resource<br>Management |
|---------------------------------|-----------------|----------------------------------------|
| Response Rate                   | 8( no response) | 88% Response rate                      |
| Seeking Employment              | 3               | 5%                                     |
| In Employment                   | 42              | 69%                                    |
| Further Study                   | 12              | 20%                                    |
| Travelling/Unavailable for work | 4               | 6%                                     |