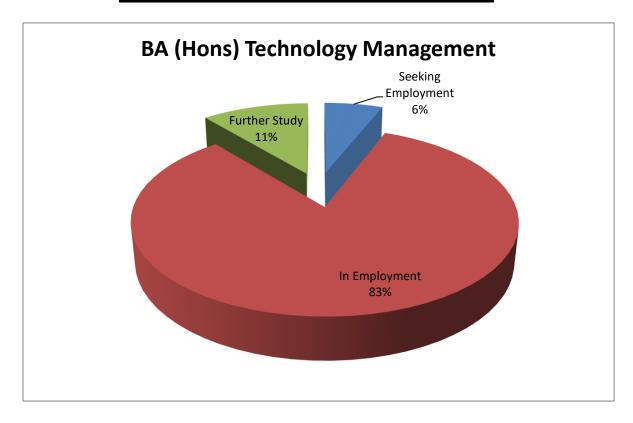

## **BA (Hons) Technology Management 2012**

|                                 | 19 (total)         | BA (Hons)<br>Technology<br>Management |
|---------------------------------|--------------------|---------------------------------------|
| Response Rate                   | 1 (no<br>response) | 95%                                   |
| Seeking Employment              | 1                  | 6%                                    |
| In Employment                   | 15                 | 83%                                   |
| Further Study                   | 2                  | 11%                                   |
| Travelling/Unavailable for work |                    |                                       |