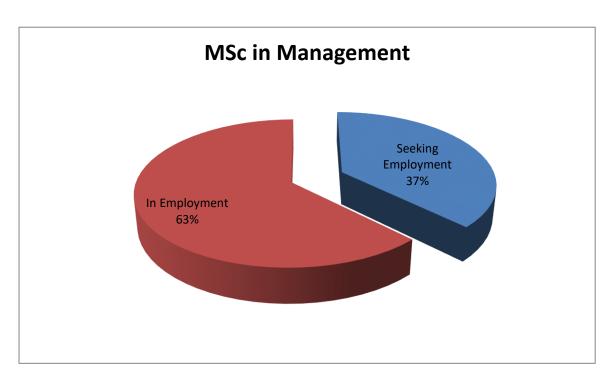

## **MSc in Management**

## **First Destination Results 2012**

|                            | 10 (Total)     | MSc Management | Total postgraduate Percentages | Total undergrad & Postgrad Combined |
|----------------------------|----------------|----------------|--------------------------------|-------------------------------------|
| Response Rate              | 2(no response) | 80%            | 87%                            | 95%                                 |
| Seeking Employment         | 3              | 37.5%          | 18%                            | 10%                                 |
| In Employment              | 5              | 62.5%          | 82%                            | 63%                                 |
| Further Study              |                |                |                                | 21%                                 |
| Travelling/Unavailable for |                |                |                                | 6%                                  |
| work                       |                |                |                                |                                     |