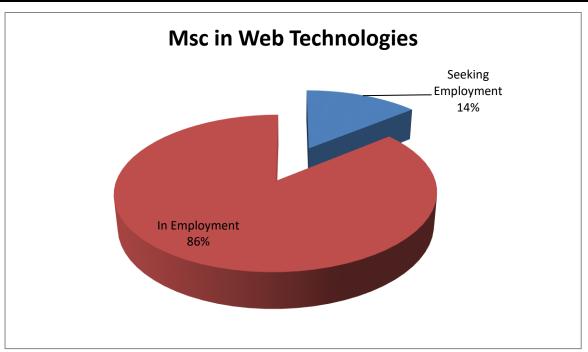

## **First Destination Results 2012**

|                            | 7 (Total)        | MSc Web<br>Technologies | Total postgraduate<br>Percentages | Total undergrad & Postgrad Combined |
|----------------------------|------------------|-------------------------|-----------------------------------|-------------------------------------|
| Response Rate              | 0 ( No Response) | 100%                    | 87%                               | 95%                                 |
| Seeking Employment         | 1                | 14%                     | 18%                               | 10%                                 |
| In Employment              | 6                | 86%                     | 82%                               | 63%                                 |
| Further Study              |                  |                         |                                   | 21%                                 |
| Travelling/Unavailable for |                  |                         |                                   | 6%                                  |
| work                       |                  |                         |                                   |                                     |