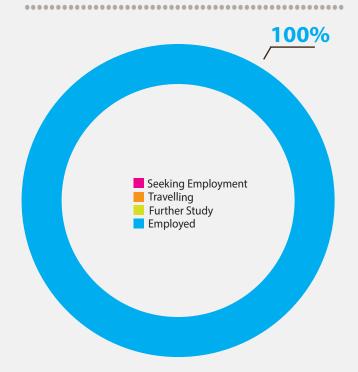

## MSc Data Analytics

## Results All Full -Time Degree and Masters Students

| Response                            | 91%  |
|-------------------------------------|------|
| Employed                            | 100% |
| Further Study                       | 0%   |
| Seeking Employment                  | 0%   |
| Unavailable for work/<br>Travelling | 0%   |