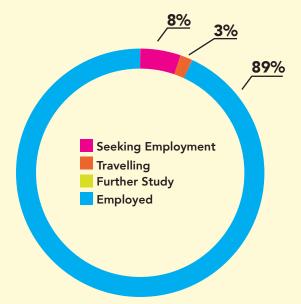

## MSc in Data Analytics

| Results All full time Level 8 |
|-------------------------------|
| & Level 9 full time graduates |

| Response              | 100 |
|-----------------------|-----|
| Employed              | 89% |
| Further Study         | 0%  |
| Seeking Employment    | 8%  |
| Unavailable for work/ |     |
| Travelling            | 3%  |