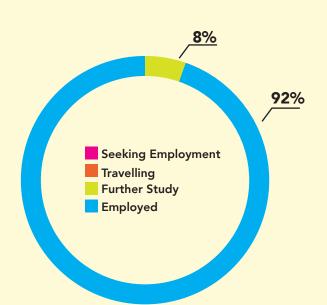

## MSc in **Cybersecurity**

100%

.........

Results MSc in Cybersecurity Graduates

| Response |  |
|----------|--|
|----------|--|

| Employed              | 92%* |
|-----------------------|------|
| Further Study         | .8%  |
| Seeking Employment    | 0%   |
| Unavailable for work/ |      |
| Travelling            | .0%  |