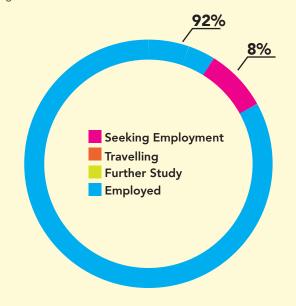

# MSc in Finance

| Results               |
|-----------------------|
| All full time Level 8 |
| & Level 9 full time   |
| graduates             |

| Response              | 1009 |
|-----------------------|------|
| Employed              | .92% |
| Further Study         | 0%   |
| Seeking Employment    | .8%  |
| Unavailable for work/ |      |
| Travelling            | 0%   |

#### **Key Points**

- The response rate for the MSc Finance 2018 graduates is 100%.
- 92% of MSc Finance graduates were working and 75% of those were working in graduate level roles.