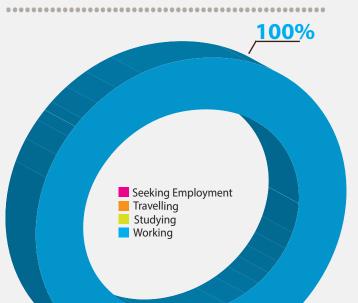

## Results All Full -Time Masters Students 2016

| Response               | 92%  |
|------------------------|------|
| Working                | 100% |
| Studying               | 0%   |
| Travelling/Unavailable | 0%   |
| Seeking Employment     | 0%   |