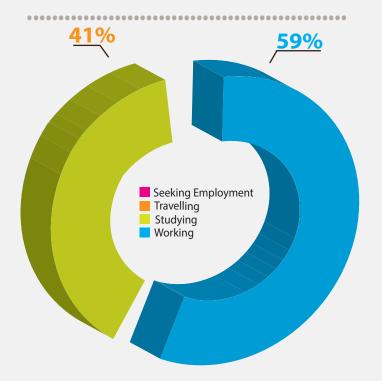

## BA (Hons) Psychology

|    | Results              |
|----|----------------------|
|    | All full time degree |
| II | students 2016        |

| Gradates                  |   |  |
|---------------------------|---|--|
| Response 76%              | 0 |  |
| Working 59%               |   |  |
| Studying 41%              |   |  |
| Travelling/Unavailable 0% |   |  |
| Seeking Employment 0%     |   |  |