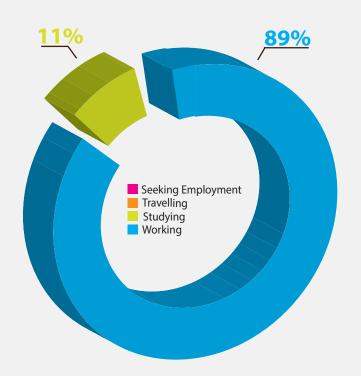

### Response 100%

Working ...... 89% Studying ...... 11%

Travelling/Unavailable ... 0%

Seeking Employment ... 0%

| Res | ponse |
|-----|-------|
|     | 7     |

Working .....

Studying ...... 18%

Travelling/Unavailable ... 2%